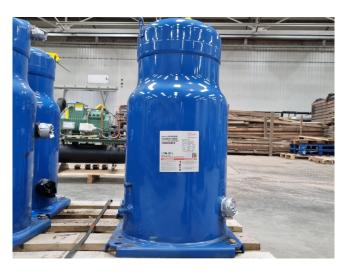

### **Danfoss SH240A4ABE**

#### Used Danfoss SH240A4ABE

Used Danfoss SH240A4ABE scroll compressor on Freon with a sight glass. The compressor has a displacement of 39,6 m<sup>3</sup>/h.

\*Why choose for HOSBV? Were not only the largest used refrigeration specialist in Europe, but also, we deliver all equipment including an extensive test, warranty and an industrial cleaning. \*Optionally we can also perform a new paint job and arrange the logistics.