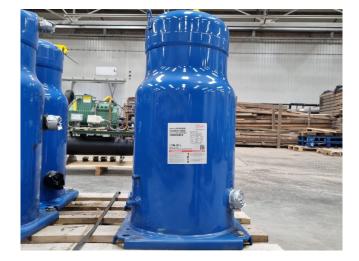

### **Danfoss SH240A4ABE**

#### Used Danfoss SH240A4ABE

Used Danfoss SH240A4ABE scroll compressor on Freon with a sight glass. The compressor has a displacement of 39,6 m<sup>3</sup>/h.

\*Why choose for HOSBV? Were not only the largest used refrigeration specialist in Europe, but also, we deliver all equipment including an extensive test, warranty and an industrial cleaning. \*Optionally we can also perform a new paint job and arrange the logistics.