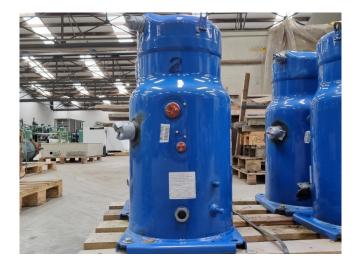

### **Danfoss SH240A4ABE**

#### Used Danfoss SH240A4ABE

Used Danfoss SH240A4ABE scroll compressor on Freon with a sight glass. The compressor has a displacement of 39,6 m<sup>3</sup>/h.

\*Why choose for HOSBV? Were not only the largest used refrigeration specialist in Europe, but also, we deliver all equipment including an extensive test, warranty and an industrial cleaning. \*Optionally we can also perform a new paint job and arrange the logistics.